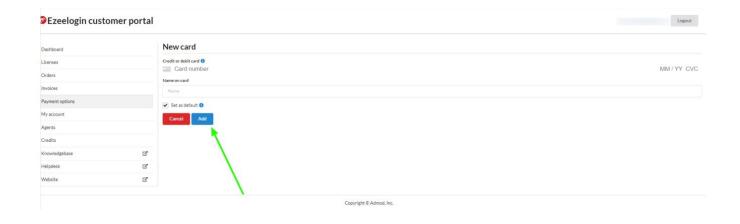

Step 1: Login to your customer portal area and click on Payment options -> Add

Step 2: Provide all the card details and click on Add button