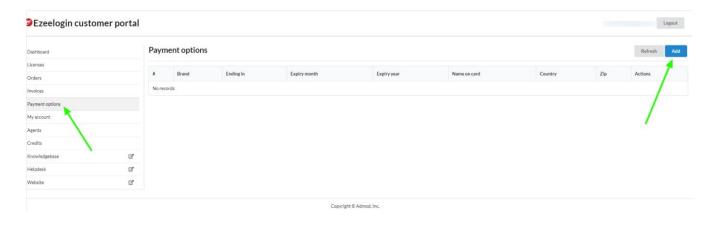

Step 1: Login to your customer portal area and click on Payment options -> Add

Step 2: Provide all the card details and click on Add button