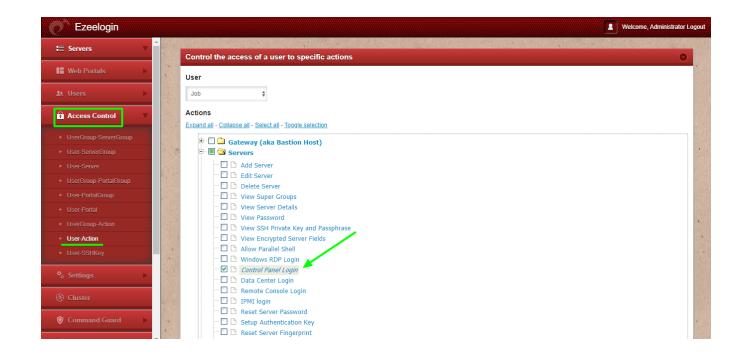

## Grant privilege for an Ezeelogin user to view Control Panel

To access the control panel for an Ezeelogin user, select the particular user to which you need to grant access to the control panel and then click on the

**Access Control->User -Action->Servers->Control Panel Login.** After saving, refresh the Ezeelogin GUI of the user to reflect the changes.