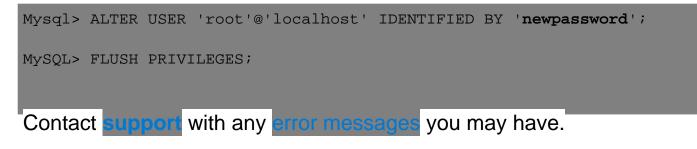

These characters can interfere with database connections and cause an infinite loop during restore operations.

So make sure that your MySQL root password does not contain any single or double quote characters.

If you plan to reset the MySQL root password.